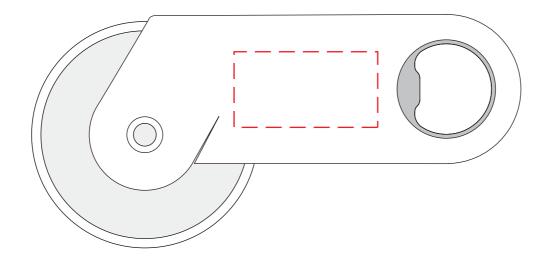

#### **Product Colour**

White Cutter

White Handle

Pizza Cutter Bottle Opener 135 mm x 60 mm Branding Method: Silk Print

## **Logo Size**

Max: 38 mm x 20 mm